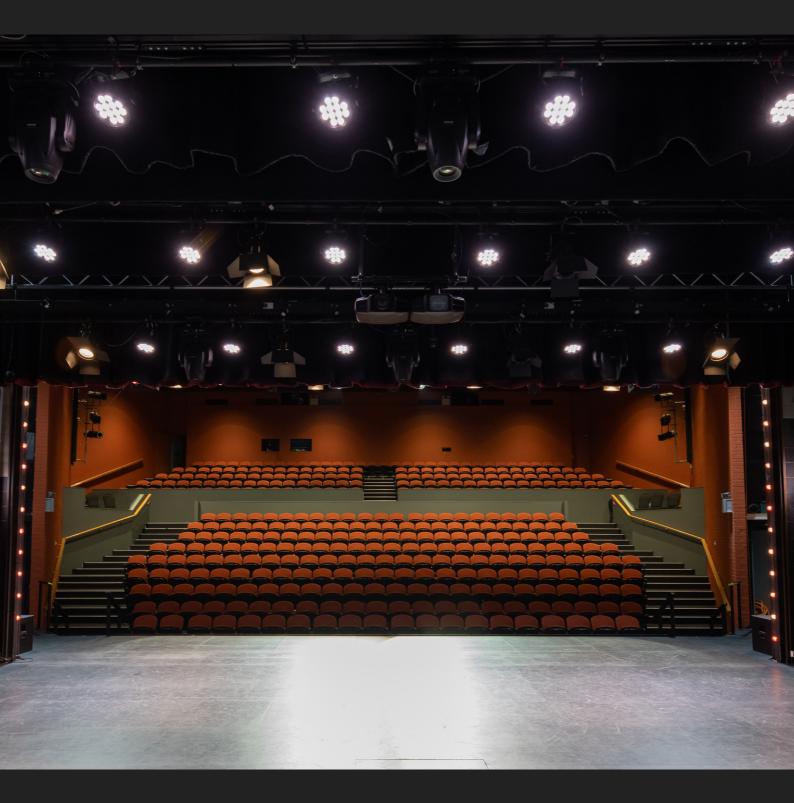

## **Theatre snapshot**

10 x 10 metre stage

387 seats

3 large dressing rooms \_\_\_\_and green room

| 2 |   | 2             |
|---|---|---------------|
|   | Ο |               |
| 4 |   | $\mathcal{P}$ |

Quality sound & lighting

### Stage

Depth – 10m Width – 10m Fore stage – 2.4m Proarch height – 4m Border height – 4m LX Bar height – 4.5m

### **Seating capacity**

Stalls – 215 Gallery – 164 Wheelchairs – 8 TOTAL CAPACITY – 387