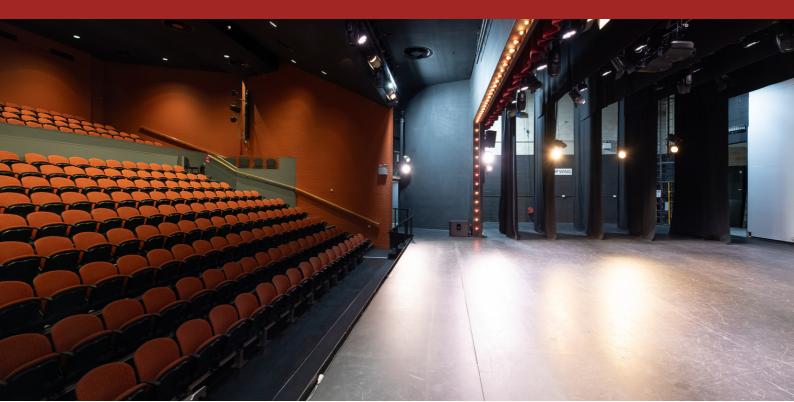

## **Theatre snapshot**

10 x 10 metre stage

387 seats

3 large dressing rooms \_\_\_\_and green room

| 2 |   | 2             |
|---|---|---------------|
|   | Ο |               |
| 4 |   | $\mathcal{P}$ |

Quality sound & lighting

### Stage

Depth – 10m Width – 10m Fore stage – 2.4m Proarch height – 4m Border height – 4m LX Bar height – 4.5m

### **Seating capacity**

Stalls – 215 Gallery – 164 Wheelchairs – 8 TOTAL CAPACITY – 387