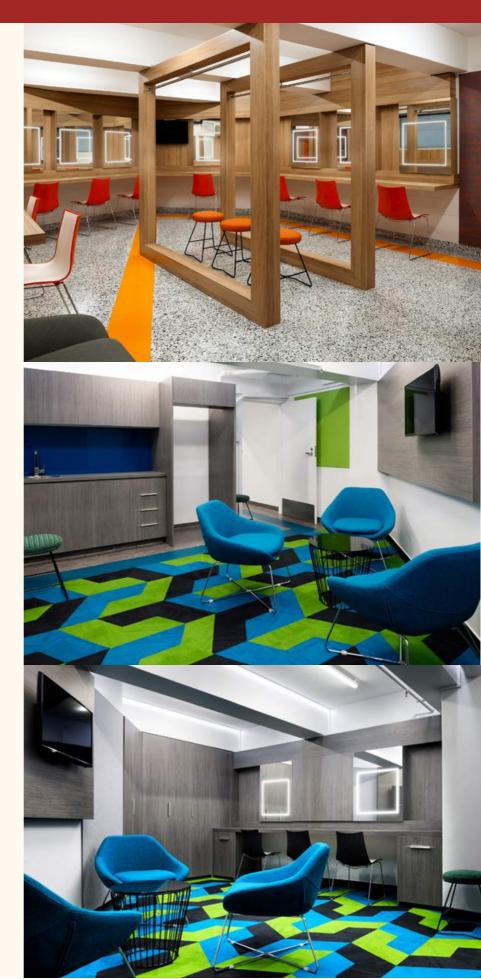

# **Shedley Theatre** Dressing rooms

#### **Green room**

- Capacity 2 4 people
- 1 toilet
- Illuminated mirrors
- Costume storage
- In-house TV screen
- Kitchenette

#### **Dressing room 1**

- Capacity 10 12 people
- 1 toilet & 1 shower
- Illuminated mirrors
- Costume storage
- In-house TV screen

#### **Dressing room 2**

- Capacity 10 12 people
- 1 toilet & 1 shower
- Illuminated mirrors
- Costume storage
- In-house TV screen

#### **Dressing room 3**

- Capacity 10 12 people
- 1 toilet & 1 shower
- Illuminated mirrors
- Costume storage
- In-house TV screen