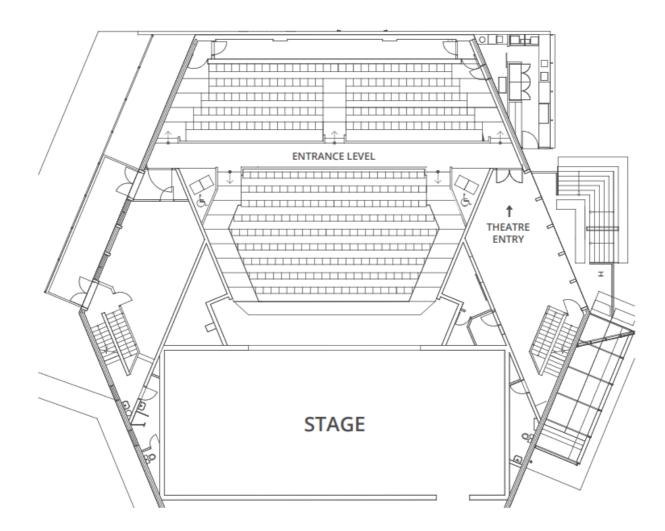

# **Shedley Theatre** Layout

### **Orchestra pit**

Depth – 1850mm Width – 1200mm Height – 1600mm 7 pit covers – 1350mm x 1200mm

### Stage

Depth – 10m Width – 10m Fore stage – 2.4m Proarch height – 4m Border height – 4m LX Bar height – 4.5m

### **Seating capacity**

Stalls – 215 Gallery – 164 Wheelchairs – 8 TOTAL CAPACITY – 387