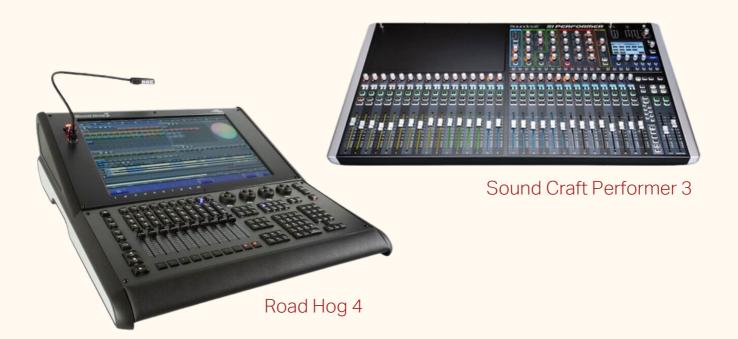

### Lighting equipment

- Road Hog 4 lighting console
- 2 x Follow Spots
- Standard lighting rig available upon request.

### Sound equipment

- 1 x Soundcraft Performer 3 Audio Console
- 4 x QSC K8.1 FOH speakers
- 2 x QSC KW181 18 inch powered sub speakers
- 2 x QSC K12 inch powered side fill foldback speakers
- Additional Audio equipment available upon request